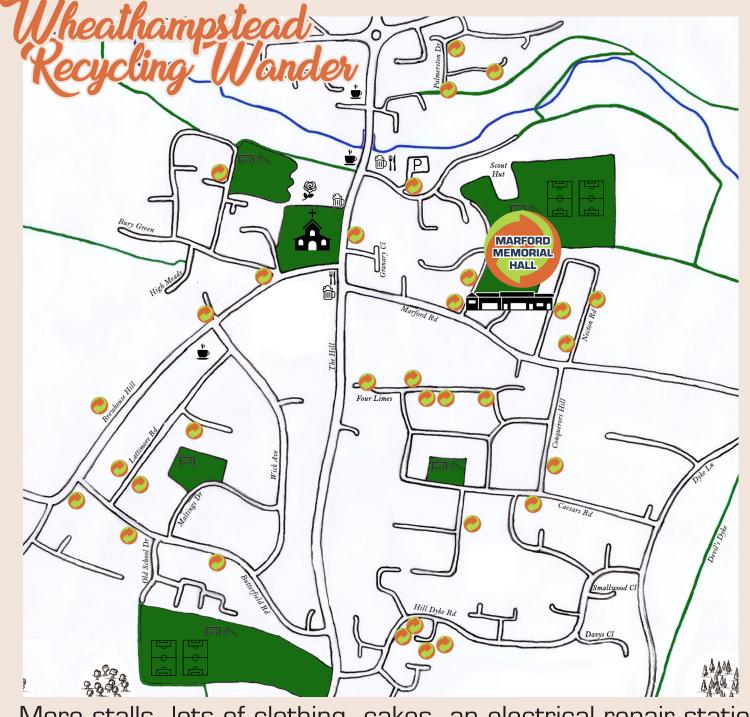

Ash Grove 4 Barton Road 75 Brewhouse Hill 84 Brewhouse Hill 1 Brocket View 5 Brocket View Bury Green Garden 49 Butterfield Road 75 Butterfield Road 31 Caesars Road The Chapel Gym 25 Conquerors Hill Loufenway, East Lane Four Limes 15 Garrard Way 31 Garrard Way 38 Garrard Way 42 Garrard Way 41 High Street 24 Hilldyke Road 30 Hilldyke Road 25 Lattimore Road 36 Lattimore Road 6 Melbourne Mews 20 Melbourne Mews 28 Necton Road 70 Necton Road 73 Necton Rd 5 Palmerstone Drive Saxon Road (whole street stall) 5 Vale Court

More stalls, lots of clothing, cakes, an electrical repair station and cafe are all available at the Marford Memorial Hall. 10am - 4pm